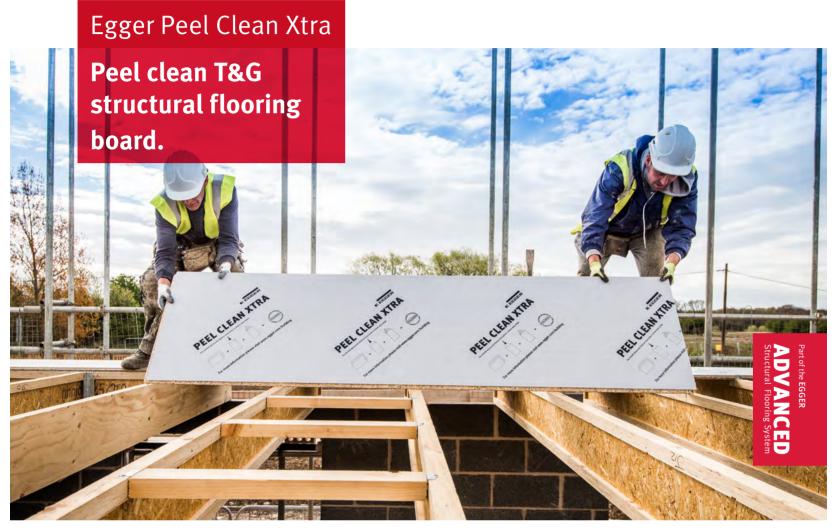

## **Product Description**

This P5 Grade (enhanced moisture resistant) chipboard is covered with an easy-to-peel, anti-slip woven surface film which helps to prevent moisture ingress during the build process. When the film is removed at the end of the building process it leaves a polymer sealed surface on top of the board providing a clean and well-presented floor with an added moisture barrier upon completion.

- Xtra strength, durability and improved cutting.
- Xtra anti-slip surface on the film provides additional foot holding even in wet conditions.
- Easy-to-peel off film reveals a clean and well-presented floor prior to handover.
- Consistent peel-off film leaves a polymer finish on top of the board surface which provides an added moisture barrier.
- Can be installed in light rain conditions resulting in fewer stoppages on site.
- Once correctly laid can be left exposed to the elements for up to 42 days during the build process.
- Tighter edges on the film to prevent edges curling and lifting; with no joint sealing tape required if using EGGER D4 Adhesive.
- CE & FSC® certified.