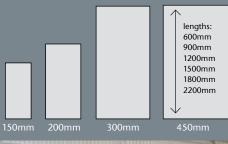

# INDEPENDENT SLATE SUPPLIES

Where quality comes naturally

Our Slate Sills are available in 25mm – 75mm thickness (calibrated) in a variety of lengths. Diagram below shows standard widths and heights available.