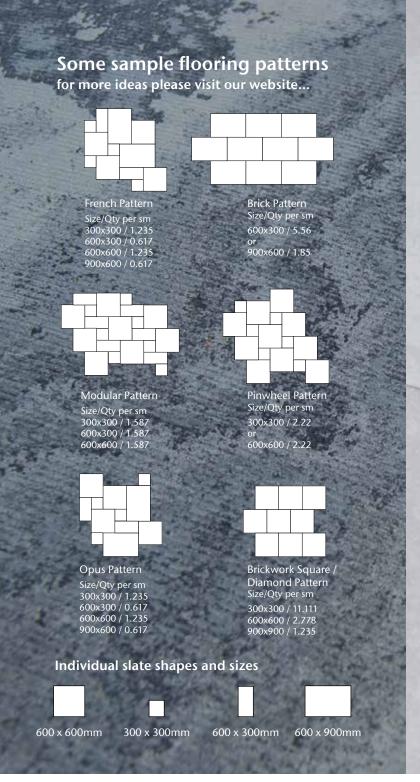

Our Flooring Slate is available in the following sizes:

10mm thickness (calibrated):

300 x 300

400 x 400

600 x 300

600 x 400

600 x 600

900 x 600

15mm thickness (calibrated):

600 x 300

600 x 600

900 x 600

900 x 900

We can also cut slate to the size required for your project. Please call for details.