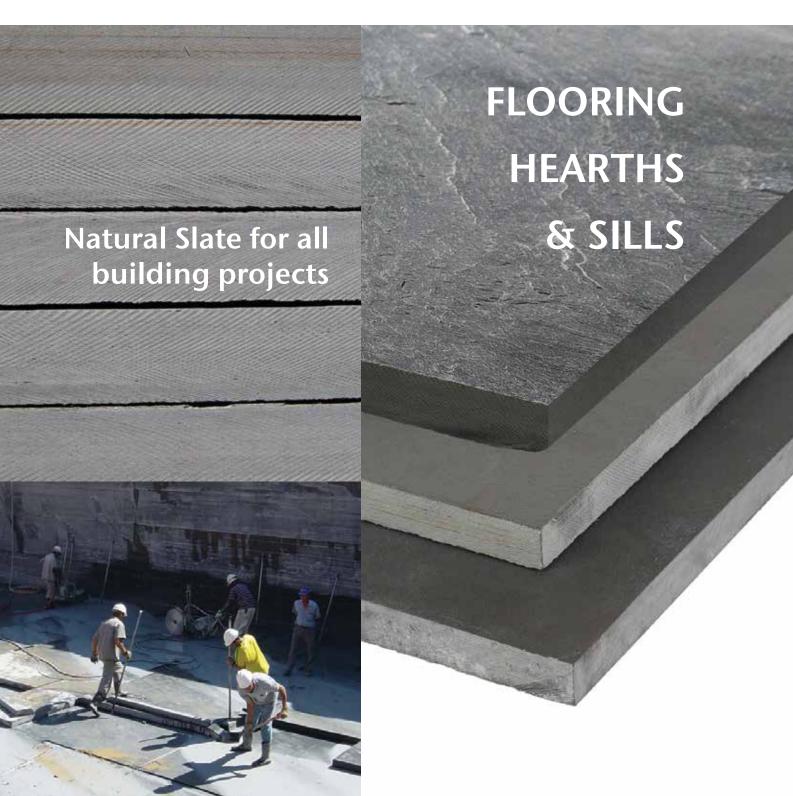

# INDEPENDENT SLATE SUPPLIES

Where quality comes naturally

Independent Slate Supplies (ISS) have been established for over 35 years and are specialists in the import and distribution of high quality, competitively priced roofing and flooring products and their associated accessories.

# Natural Slate for Flooring

**Origin:** Our slate is sourced from Spain and Brazil.

**Colour:** Dark Grey, Grey Green and Light Grey with Green Fleck (Lugo)

**Texture and Appearance:** Our slates are smooth with a naturally finished surface and straight cut edges.

Quality: You are assured of the best quality as our slate undergoes stringent inspections both at the quarry and by the ISS team before distribution.

**Slates Thickness:** Our slates are calibrated to a specified thickness for ease of installation. Available in a variety of thicknesses, lengths and widths to suit most applications.