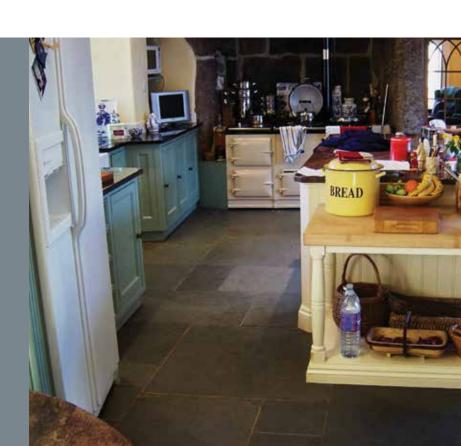

# Natural Slate for Flooring

**Origin:** Our slate is sourced from Spain and Brazil.

**Colour:** Dark Grey, Grey Green and Light Grey with Green Fleck (Lugo)

**Texture and Appearance:** Our slates are smooth with a naturally finished surface and straight cut edges.

Quality: You are assured of the best quality as our slate undergoes stringent inspections both at the quarry and by the ISS team before distribution.

**Slates Thickness:** Our slates are calibrated to a specified thickness for ease of installation. Available in a variety of thicknesses, lengths and widths to suit most applications.