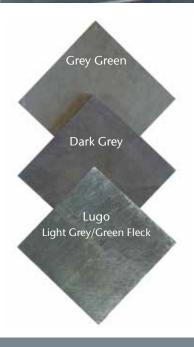

# Natural Slate for Flooring

**Origin:** Our slate is sourced from Spain and Brazil.

**Colour:** Dark Grey, Grey Green and Light Grey with Green Fleck (Lugo)

**Texture and Appearance:** Our slates are smooth with a naturally finished surface and straight cut edges.

#### **Natural Slate Sills**

**Origin:** Our slate is sourced from Spain and Brazil.

**Colour:** Dark Grey, Grey Green and Light Grey with Green Fleck (Lugo)

**Texture and Appearance:** Our slate is smooth with a naturally finished surface and straight cut edges.

#### Natural Slate Hearths

**Origin:** Our slate is sourced from Spain and Brazil.

**Colour:** Dark Grey, Grey Green and Light Grey with Green Fleck (Lugo)

**Texture and Appearance:** Our slate is smooth with a naturally finished surface and straight cut edges.