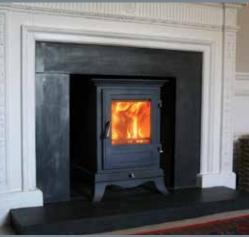

Our Slate Hearths are available in 25mm – 75mm thickness (calibrated) in a variety of lengths and widths. Hearths sizes can vary greatly, so please call or email to discuss your requirements.

#### Natural Slate Hearths

**Origin:** Our slate is sourced from Spain and Brazil.

**Colour:** Dark Grey, Grey Green and Light Grey with Green Fleck (Lugo)

**Texture and Appearance:** Our slate is smooth with a naturally finished surface and straight cut edges.

Quality: You are assured of the best quality as our slate undergoes stringent inspections both at the quarry and by the ISS team before distribution.

**Slates Thickness:** Our slates are calibrated to a specified thicknesses for ease of installation. Available in a variety of thicknesses, lengths and widths to suit most applications. All our slate hearths can be cut to size, we have a bespoke cutting service.